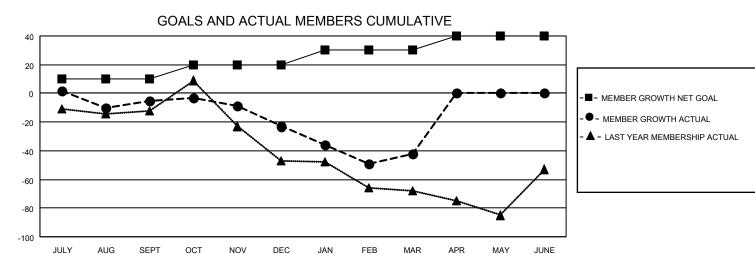

## GOALS AND ACTUAL NEW CLUBS CUMULATIVE

| DROPPED CLUBS: 1 |     | 30 CLUBS OF 57 ADDED 1 OR<br>MORE NEW MEMBERS | GENDER DISTRIBUTION             |                                |  |
|------------------|-----|-----------------------------------------------|---------------------------------|--------------------------------|--|
|                  |     | INONE NEW MEMBERS                             | MALE<br>FEMALE                  | 1,097 (68.35%)<br>497 (30.97%) |  |
| DROPPED MEMBERS  |     |                                               | NON BINARY PREFER NOT TO ANSWER | 0 (0.00%)<br>ER 11 (0.69%)     |  |
| DECEASED         | 28  |                                               | PREFER NOT TO ANSWER            | 11 (0.0970)                    |  |
| CLUB CANCELLED   | 0   | CLICK HERE FOR CUMULATIVE                     | TOTAL FAMILY UNIT MEMBERS       | 380                            |  |
| OTHER            | 88  | MEMBERSHIP DATA                               |                                 |                                |  |
| TOTAL            | 116 |                                               | FAMILY MEMBERS PAYING HAI       | _F DUES 195                    |  |
|                  |     |                                               |                                 |                                |  |