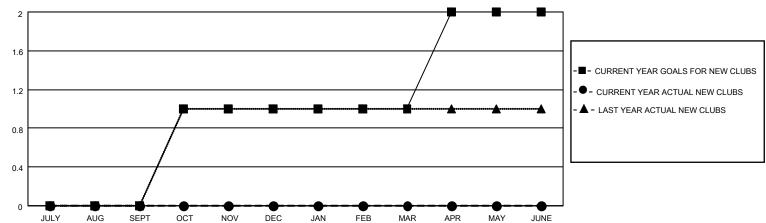

## GOALS AND ACTUAL NEW CLUBS CUMULATIVE

| DROPPED CLUBS: 1 |     | 30 CLUBS OF 57 ADDED 1 OR<br>MORE NEW MEMBERS | GENDER DISTRIBUTION             |                                |  |
|------------------|-----|-----------------------------------------------|---------------------------------|--------------------------------|--|
|                  |     | INONE NEW MEMBERS                             | MALE<br>FEMALE                  | 1,097 (68.35%)<br>497 (30.97%) |  |
| DROPPED MEMBERS  |     |                                               | NON BINARY PREFER NOT TO ANSWER | 0 (0.00%)<br>ER 11 (0.69%)     |  |
| DECEASED         | 28  |                                               | PREFER NOT TO ANSWER            | 11 (0.0970)                    |  |
| CLUB CANCELLED   | 0   | CLICK HERE FOR CUMULATIVE                     | TOTAL FAMILY UNIT MEMBERS       | 380                            |  |
| OTHER            | 88  | MEMBERSHIP DATA                               |                                 |                                |  |
| TOTAL            | 116 |                                               | FAMILY MEMBERS PAYING HAI       | _F DUES 195                    |  |
|                  |     |                                               |                                 |                                |  |